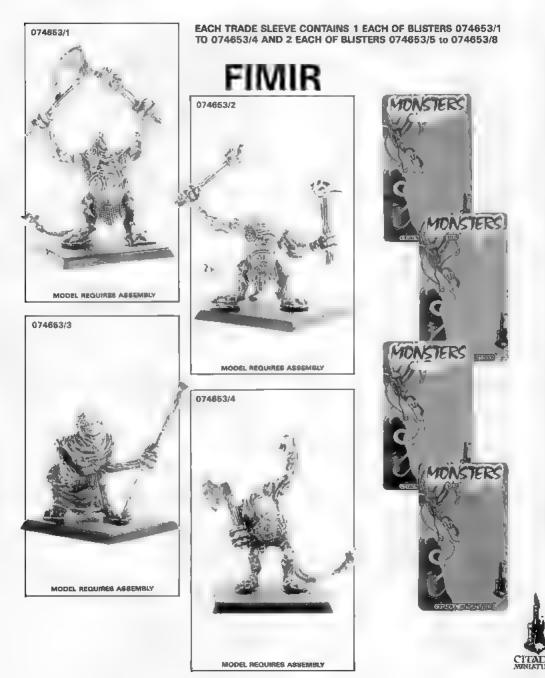

## LARGE HUMANOID MONSTERS

Copyright © 1989 Games Workshop Ltd. All rights reserved.

# LARGE HUMANOID MONSTERS

#### EACH TRADE SLEEVE CONTAINS 1 EACH OF BLISTERS 074653/1 TO 074653/4 AND 2 EACH OF BLISTERS 074653/5 to 074653/8

Copyright © 1989 Gamas Workshop Ltd. All rights reserved.

MONSTERS

VIDNSTERS

MONSTERS

MONSTERS